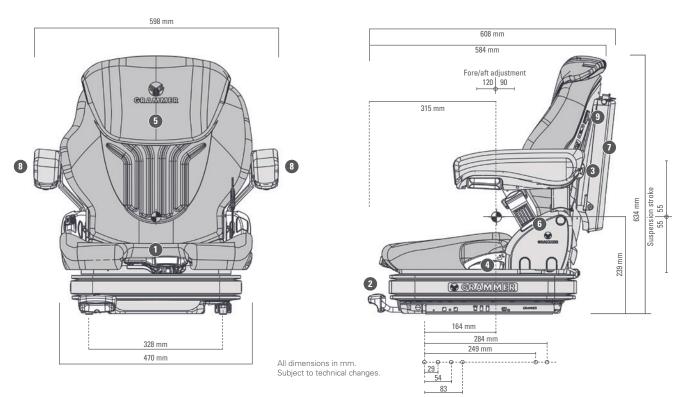

## TECHNICAL DATA PRIMO® XL

Operable on a 12 V or 24 V power source, this seat's lowfrequency suspension ensures good comfort. It can be easily set to the driver's weight (between 45 and 170 kg) simply by pressing a button. The upper seat section, retention system, and lumbar support can also be set to optimally meet the user's needs.

#### Features • Standard O Optional

|                                            | PRIM0®  |
|--------------------------------------------|---------|
|                                            | XL      |
| Article no. imitation leather              |         |
| Compressor 12V                             | 1293489 |
| Compressor 24V                             | 1293478 |
| Shock absorber nonadjustable               |         |
| Suspension                                 |         |
| Pneumatic suspension with compressor       |         |
| 😔 Low-frequency suspension                 |         |
| Suspension stroke 110 mm                   |         |
| 1 Weight adjustment 45 - 170 kg, pneumatic |         |
| Pore/aft adjustment 210 mm                 | •       |
| 3 Lumbar support                           | •       |
| mechanical                                 |         |

|                                  | PRIMO®<br>XL |
|----------------------------------|--------------|
| 4 Adjustable backrest angle      |              |
| 5 Backrest extension             |              |
| 6 Restraint system               |              |
| Seat cushion width               | 470 mm       |
| Operator presence switch (OPS)   | •            |
| OPTIONAL FEATURES                |              |
| <ol> <li>Document box</li> </ol> | 0            |
| 8 Armrests height-adjustable     | 0            |
| Fore/aft isolator*               | 0            |
| (9) Seat heating                 | 0            |

### Measurements (installation dimensions)